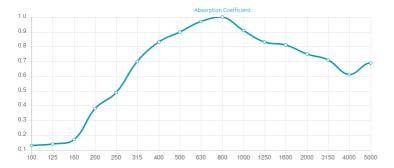

## Features

Absorption Range: 315 Hz to 4000 Hz Acoustic Class: B | (aw) = 0,80

This product is available in the following Fire Rate: FR | Fire Rated

PRODUCT COMPOSITION:

Troy Med CL | Acoustic Antimicrobial & Cleanable Faux Leather (FR)