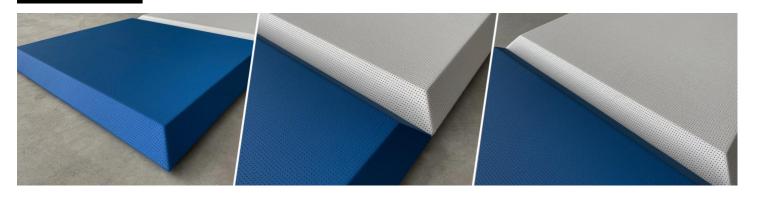

Troy is an efficient fabric absorber panel, with high-performance levels reaching down to the 315 Hz region. Troy's outer frame encloses all sides of the panel, that also has a simple, integrated fixing system, that installs the panel flush to the surface, which make this panel a perfect choice for ceiling and wall applications.