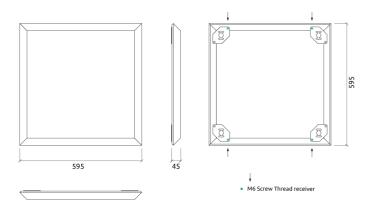

# artnovion



## Performance



## Technical Information





## Features

Absorption Range: 315 Hz to 4000 Hz Acoustic Class: B | (aw) = 0,80

This product is available in the following Fire Rate: FR | Fire Rated

PRODUCT COMPOSITION:

Troy Med CL | Acoustic Antimicrobial & Cleanable Faux Leather (FR)

- Acoustic Antimicrobial & Cleanable Faux Leather
- Fire Retardant HMDF Structural Frame - Sound PET acoustic core - Euro Class B

This panel is installed with an integrated fixing system, hung on screws.

Also compatible with the following fixing systems.

## Dimensions:

FR - TB | 595x595x45mm | 2.47 Kg

## artnovion

Noise in healthcare facilities is a well know problem with serious consequences. Acoustic levels in today's hospitals are the highest ever documented and have a tremendous impact on the privacy, comfort and stress levels of patient